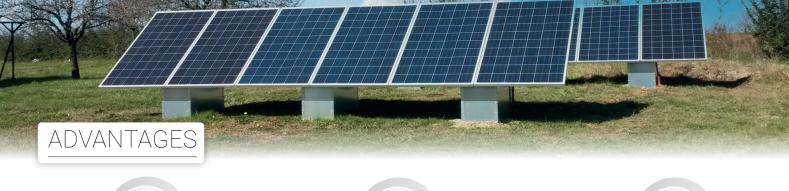

# GSE GROUND SYSTEM V3.0

GROUND-MOUNTED SYSTEM FOR FRAMED PHOTOVOLTAIC MODULES

FUNCTIONAL, AESTHETIC, QUICK TO INSTALL, SIMPLE...





CHUBB



www.gseintegration.com





**EASY TO INSTALL** No drilling or specific masonry



COMPATIBLE WITH ALL MODULE SIZE



NO PAPERWORK NEEDED



RESOLVES ROOF SPACE PROBLEMS

Portrait installation for reduced dimensions



#### COMPATIBLE WITH ALL TYPE OF GROUND

No problem with grass height



## TECHNICAL SPECIFICATIONS

| CONFIGURATION          | Portrait installation in multiples of 2 modules                               |
|------------------------|-------------------------------------------------------------------------------|
| INCLINATION            | Adjustable inclination from 7° to 40°                                         |
| MATERIAL               | Galvanized steel                                                              |
| WEIGHT WITHOUT BALLAST | 8 kg / module