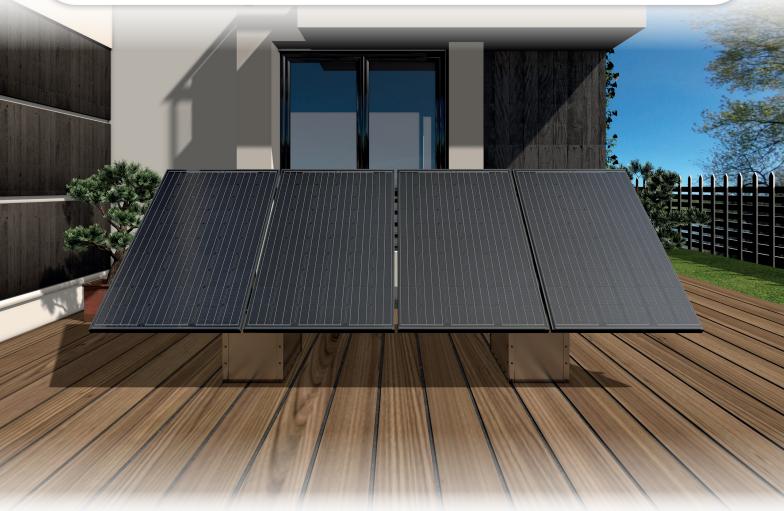

# GSE GROUND SYSTEM V3.0

GROUND-MOUNTED SYSTEM FOR FRAMED PHOTOVOLTAIC MODULES

FUNCTIONAL, AESTHETIC, QUICK TO INSTALL, SIMPLE...

CHUBB

www.gseintegration.com

**EASY TO INSTALL** No drilling or specific masonry

COMPATIBLE WITH ALL MODULE SIZE

NO PAPERWORK NEEDED

RESOLVES ROOF SPACE PROBLEMS

Portrait installation for reduced dimensions