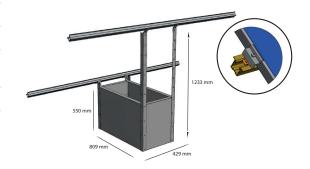

## TECHNICAL SPECIFICATIONS

| CONFIGURATION          | Portrait installation in multiples of 2 modules                               |
|------------------------|-------------------------------------------------------------------------------|
| INCLINATION            | Adjustable inclination from 7° to 40°                                         |
| MATERIAL               | Galvanized steel                                                              |
| WEIGHT WITHOUT BALLAST | 8 kg / module                                                                 |
| BALLAST SYSTEM         | Sand, gravel, cement, concrete slab                                           |
| SAFETY                 | Possibility to use microinverters: very low voltage operation for safe wiring |
| RAIL SIZE AVAILABLE    | 2.40 aluminum rail                                                            |

## MOUNTING METHOD

### TRADITIONAL MOUNTING ON ALUMINUM RAIL (ON-ROOF RAIL)

Fixing of the modules using clamps

**TRAINING** 

TOOLS AND CALCULATION

**HELP CENTER** 

**DOCUMENTATIONS** 

155-159 rue du Docteur Bauer - 93400 Saint-Ouen - France