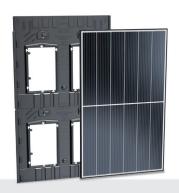

#### **UP TO 450 Wp:** 21 available references

Module length: 1610 to 1990 mm Module width: 990 to 1160 mm

# **UP TO 600 Wp:**

New frames for XXL modules

Module length: 1990 to 2180 mm Module width: 990 to 1305 mm