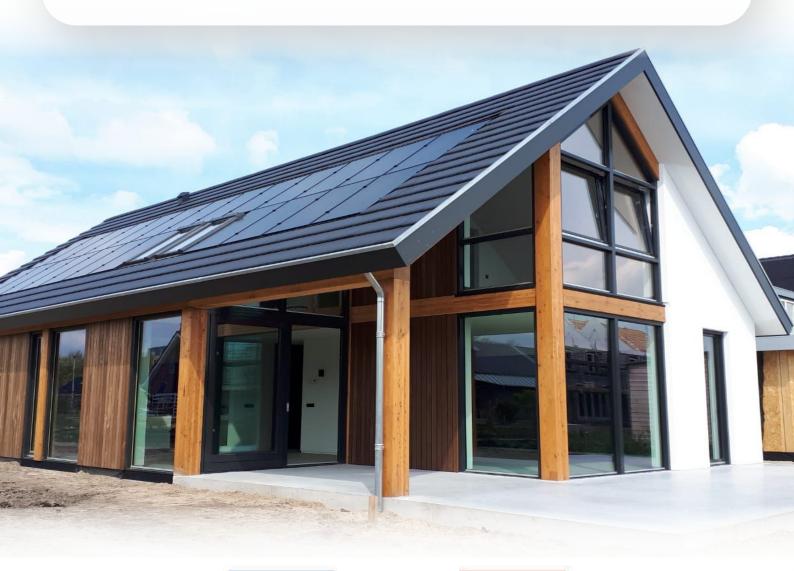

# GSE IN-ROOF SYSTEM

BIPV SYSTEM FOR STANDARD PV MODULES

QUICK, AESTHETIC, LIGHTWEIGHT, WATERPROOF AND COST-COMPETITIVE

MADE IN FRANCE

www.gseintegration.com

# **GSE IN-ROOF SYSTEM**

### BENEFITS

- Economic: the most competitive system for roof renovations and new constructions
- Easy to install: 10 to 16 panels installed in 6 hours
- Flexible: achieve any desired configuration type (U-Shape, pyramid, etc...)
- Lightweight and space-saving: 116 half-frames per pallet