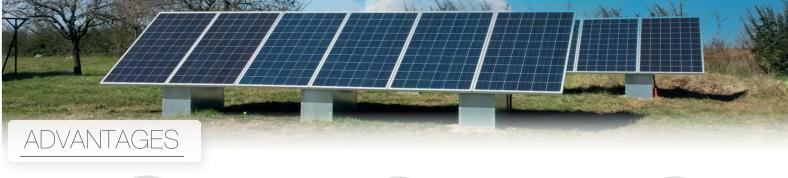

COMPATIBLE WITH ALL TYPE OF GROUND

No problem with grass height

### TECHNICAL SPECIFICATIONS

| CONTIQUEATION                | Portrait installation in multiples of 2 modules                               |
|------------------------------|-------------------------------------------------------------------------------|
| CONFIGURATION                |                                                                               |
| INCLINATION                  | Adjustable inclination from 7° to 40°                                         |
| MATERIAL                     | Galvanized steel                                                              |
| WEIGHT WITHOUT BALLAST       | 8kg / module                                                                  |
| BALLAST SYSTEM               | Sand, gravel, cement, concrete slabs                                          |
| SAFETY                       | Possibility to use microinverters: very low voltage operation for safe wiring |
| BAR / RAIL SIZE<br>AVAILABLE | 2320mm wide steel Z-bar for module 2.40 and 3.58m aluminum rails              |