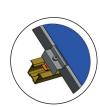

40°                                         |
| MATERIAL                     | Galvanized steel                                                              |
| WEIGHT WITHOUT BALLAST       | 8kg / module                                                                  |
| BALLAST SYSTEM               | Sand, gravel, cement, concrete slabs                                          |
| SAFETY                       | Possibility to use microinverters: very low voltage operation for safe wiring |
| BAR / RAIL SIZE<br>AVAILABLE | 2320mm wide steel Z-bar for module 2.40 and 3.58m aluminum rails              |

#### TWO MOUNTING METHODS

## **BOLTING ON «Z» BAR**Fixing of the modules by bolting





#### TRADITIONAL MOUNTING ON ALUMINUM RAIL (ON-ROOF RAIL)

Fixing of the modules using clamps









#### GSE Intégration

155-159 rue du Dr Bauer. 93400 SAINT-OUEN FRANCE +33(0)1.49.48.14.51 contact@gseintegration.com - www.gseintegration.com