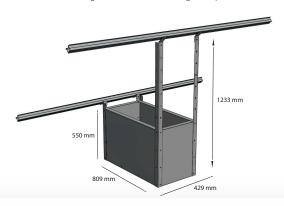

### TECHNICAL SPECIFICATIONS

| CONTIQUEATION                | Portrait installation in multiples of 2 modules                               |
|------------------------------|-------------------------------------------------------------------------------|
| CONFIGURATION                |                                                                               |
| INCLINATION                  | Adjustable inclination from 7° to 40°                                         |
| MATERIAL                     | Galvanized steel                                                              |
| WEIGHT WITHOUT BALLAST       | 8kg / module                                                                  |
| BALLAST SYSTEM               | Sand, gravel, cement, concrete slabs                                          |
| SAFETY                       | Possibility to use microinverters: very low voltage operation for safe wiring |
| BAR / RAIL SIZE<br>AVAILABLE | 2320mm wide steel Z-bar for module 2.40 and 3.58m aluminum rails              |