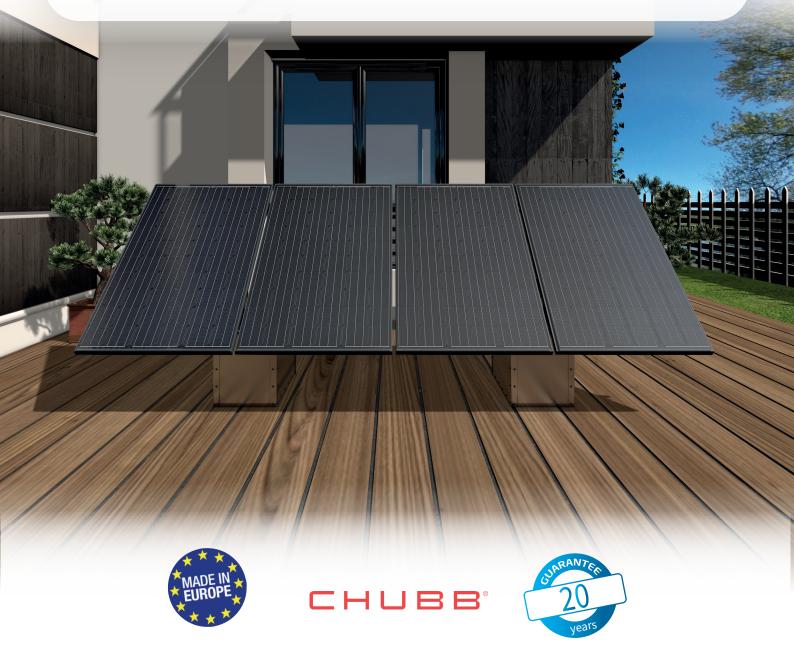

# GSE GROUND SYSTEM V3.0

Ground-mounted system for framed photovoltaic modules

FUNCTIONAL, AESTHETIC, QUICK TO INSTALL, SIMPLE...

www.gseintegration.com

COMPATIBLE WIH ALL MODULE SIZE

NO PAPERWORK NEEDED

**RESOLVES ROOF SPACE PROBLEMS**Portrait installation for reduced dimensions