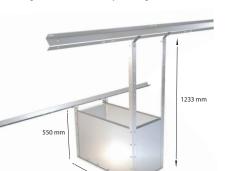

### TECHNICAL SPECIFICATIONS

| CONTIQUEATION                | Portrait installation in multiples of 2 modules                               |
|------------------------------|-------------------------------------------------------------------------------|
| CONFIGURATION                |                                                                               |
| INCLINATION                  | Adjustable inclination from 7° to 40°                                         |
| MATERIAL                     | Galvanized steel                                                              |
| WEIGHT WITHOUT BALLAST       | 8kg / module                                                                  |
| BALLAST SYSTEM               | Sand, gravel, cement, concrete slabs                                          |
| SAFETY                       | Possibility to use microinverters: very low voltage operation for safe wiring |
| BAR / RAIL SIZE<br>AVAILABLE | 2320mm wide steel Z-bar for module 2.40 and 3.58m aluminum rails              |

#### TWO MOUNTING METHODS