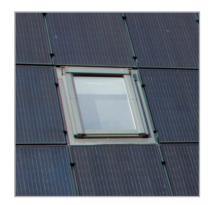

#### Integration of Roto roof window in GSE system

## Integration of Roto roof window in GSE system

Safe, simple water-tight joint.