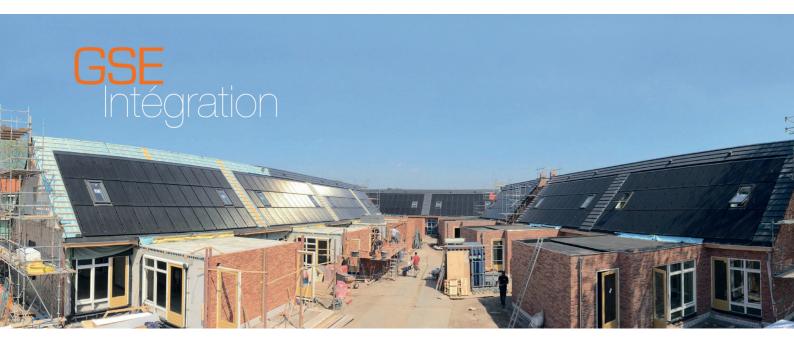

#### Integration of Roto roof window in GSE system

## Integration of Roto roof window in GSE system

## 2. Choose the desired roof window system

Roto can supply the roof window exterior guards and the gutter elements in all RAL colours. A great way to personalise your new roof.

3. Perfect integration of roof window and PV

Safe, simple water-tight joint.