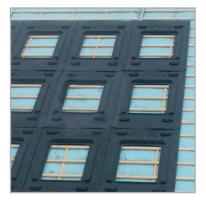

## Roof window in 3 steps:

1. Choose the desired PV system

## 2. Choose the desired roof window system

Roto can supply the roof window exterior guards and the gutter elements in all RAL colours. A great way to personalise your new roof.

3. Perfect integration of roof window and PV