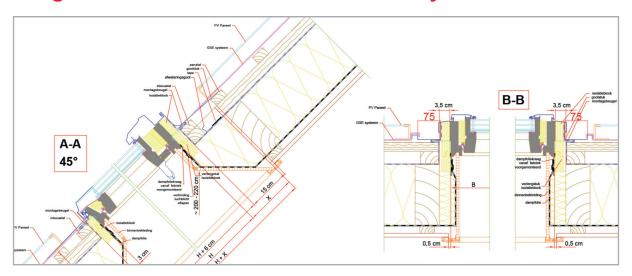

#### Integration of Roto roof window in GSE system

## Integration of Roto roof window in GSE system

Safe, simple water-tight joint.