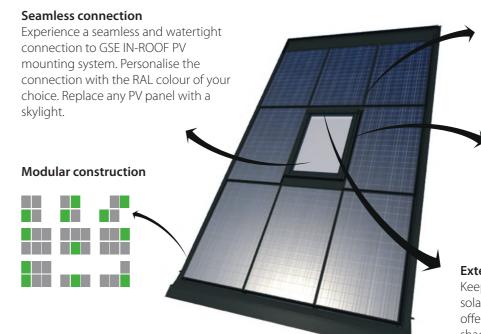

## CHARACTERISTICS OF THE GSE IN-ROOF SYSTEM

#### Easy integration

The system can be easily integrated into an existing situation, both before and after installation. Suitable for standard skylight sizes.

#### Thermal insulation

The Thermo flashing provides optimal thermal insulation, which makes it extremely suitable for passive houses.

#### External solar shading

Keep the heat out with external solar shading FAKRO skylights offer a full range of external solar shading, including solar-controlled screens and blinds.

The model PV system is based on standard skylight measurements.