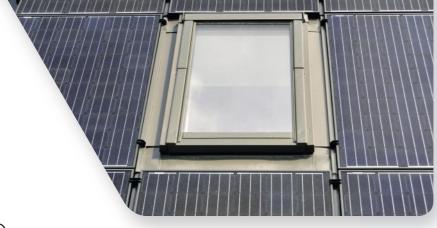

### INTEGRATION OF SKYLIGHT INTO GSE IN-ROOF SYSTEM

#### Easy integration

The system can be easily integrated into an existing situation, both before and after installation. Suitable for standard skylight sizes.