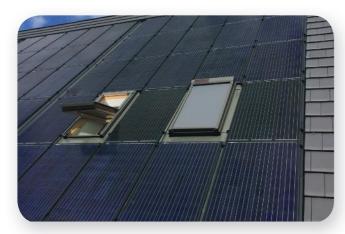

## SUSTAINABILITY AND COMFORT IN ONE PV SYSTEM

Combine energy-saving solutions with a healthy indoor environment and comfort in daylight, in one PV system. Integrate a FAKRO skylight into the system of your choice. We have developed a bracket that provides a seamless join with the GSE IN-ROOF PV mounting system. You can decide where you want your FAKRO skylights to fit into the PV combination.

#### New builds and renovations

The FAKRO PV solution can be installed on both new builds and renovation projects. The system's measurements have been adapted to typical PV panel sizes, so it will fit into the whole roof system seamlessly. We can also provide bespoke solutions if you have special requirements.

### INTEGRATION OF SKYLIGHT INTO GSE IN-ROOF SYSTEM