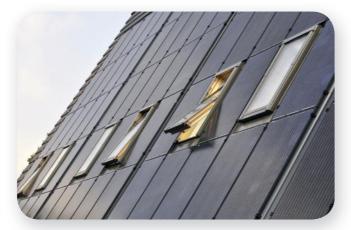

#### External solar shading

Keep the heat out with external solar shading FAKRO skylights offer a full range of external solar shading, including solar-controlled screens and blinds.

The model PV system is based on standard skylight measurements.