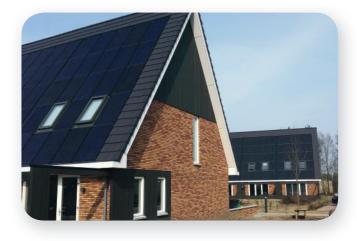

#### New builds and renovations

The FAKRO PV solution can be installed on both new builds and renovation projects. The system's measurements have been adapted to typical PV panel sizes, so it will fit into the whole roof system seamlessly. We can also provide bespoke solutions if you have special requirements.